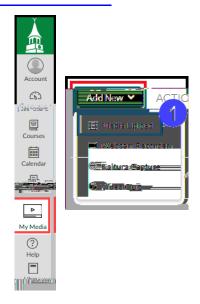

This documentation will cover steps on how to Add New and uplcodecs, please refer that are the media file for