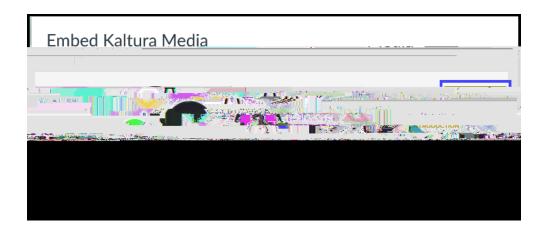

Or click the bottom row of the Rich Content Editor and click the starburst icon (Embed Kaltura Media) tool.