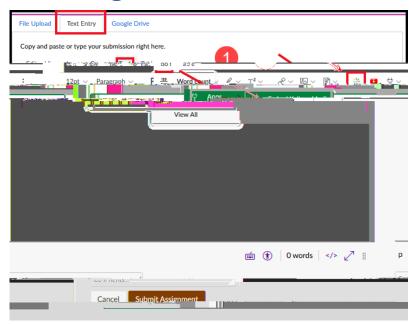

## **Submitting a Kaltura video in an Assignment:**

1. Navigate to your Canvas Assignment.

Click the green button **START Assignment**.

Or, if you are in a Discussion Assignment, click Reply. Using the Text Entry tab, you will locate the Kaltura App from the Tools/App and find the Kaltura App from the menu.