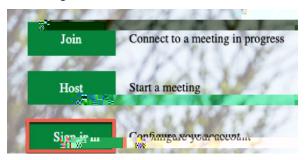

## Setting the Playback Range for a Zoom Recording

## Sign - In to Zoom Account

- 1. Go to wilmu.zoom.us
- 2. Click 'Sign In'



## Schedule a New Meeting

4. Navigate to the "Meetings" tab and click "Schedule a Meeting"



5. Create the scheduled meeting and customize the settings for the date, time, and duration.

## Start the Zoom Meeting & Record

6. At the scheduled date and time, sign-in to wilmu.zoom.us and hover over the scheduled

meeting.

7. Click "Start" to begin the meeting.



8. After the meeting has begun, click the "Record" button on the bottom panel to record both video and audio of the meeting.



Locate your Zoom Recording

- 9. At the conclusion of the meeting, select "End". You will receive e-mail notification when your recording is accessible. Note: Audio transcripts can take longer to process. You will receive a separate e-mail when the transcription is complete.
- 10. To view and trim the